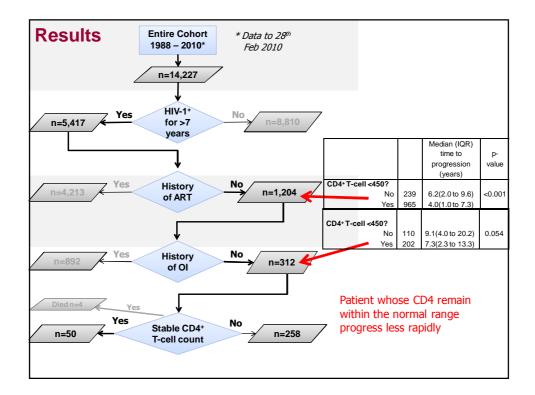

| Background Some of many terminologies and criteria used to identify |                                           |                       |                         |                     |                                 |                             |                           |                        |
|---------------------------------------------------------------------|-------------------------------------------|-----------------------|-------------------------|---------------------|---------------------------------|-----------------------------|---------------------------|------------------------|
| a                                                                   | typical                                   | patient               | groups                  | in publis           | shed lite                       | rature                      |                           |                        |
|                                                                     | Long term<br>Survivor                     | HIV<br>Controller     | Viraemic<br>controllers | Elite<br>Controller | Elite<br>Suppressor             | Elite<br>LTNP               | LTNP                      | True LTNP              |
| Duration of<br>HIV-1<br>infection                                   | ≥8 years                                  | ≥10 years             | Unspecified             | Unspecified         | Unspecified                     | ≥8 years                    | ≥8 years                  | ≥10 years              |
| CD4T-cell<br>count                                                  | ≥500<br>cells/µl<br>blood                 | Unspecified           | Unspecified             | Unspecified         | Includes <500<br>cells/µl blood | ≥600<br>cells/µl<br>blood   | >500<br>cells/µl<br>blood | >500 cells/µl<br>blood |
| CD4T-cell<br>slope                                                  | Decline <50<br>cells/µl blood<br>per year | Unspecified           | Unspecified             | Unspecified         | Unspecified                     | ≥0 over<br>prior 5<br>years | Unspecified               | Non-<br>declining      |
| HIV-1 RNA<br>plasma load                                            | Unspecified                               | 90% <400<br>copies/ml | <2000<br>copies/ml      | <50<br>copies/ml    | <50<br>copies/ml                | Unspecified                 | Unspecified               | Undetectabl<br>e       |
| Opportunisti<br>c<br>infection                                      | None                                      | None                  | None                    | None                | None                            | None                        | None                      | None                   |
| Antiretroviral therapy                                              | None                                      | None                  | None for ≥1<br>year     | None for ≥1<br>year | None                            | None                        | None                      | None                   |
| Chelsea and Westminster Hospital MFS                                |                                           |                       |                         |                     |                                 |                             |                           |                        |