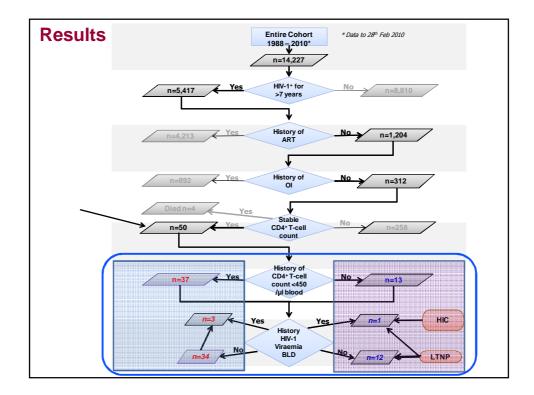

| None                    | None                | None                            | None                        | None                      | None                   |
| Antiretroviral therapy                                              | None                                      | None                  | None for ≥1<br>year     | None for ≥1<br>year | None                            | None                        | None                      | None                   |
| Chelsea and Westminster Hospital MFS                                |                                           |                       |                         |                     |                                 |                             |                           |                        |





















Brian Gazzard Eddy Beck Mark Nelson Samantha Westrop Nesrina Imami

Chelsea and Westminster Hospital 🚺