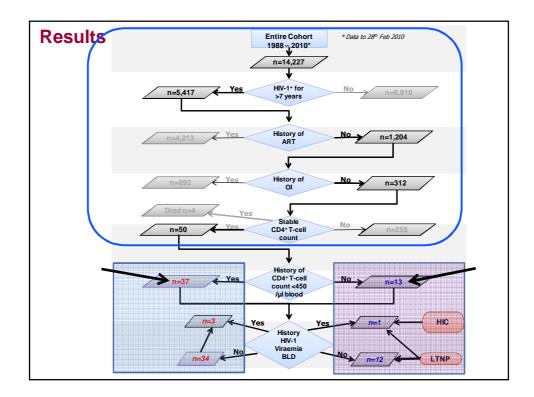

| Background Some of many terminologies and criteria used to identify |                                           |                       |                         |                     |                                 |                             |                           |                        |
|---------------------------------------------------------------------|-------------------------------------------|-----------------------|-------------------------|---------------------|---------------------------------|-----------------------------|---------------------------|------------------------|
| a                                                                   | typical                                   | patient               | groups                  | in publis           | shed lite                       | rature                      |                           |                        |
|                                                                     | Long term<br>Survivor                     | HIV<br>Controller     | Viraemic<br>controllers | Elite<br>Controller | Elite<br>Suppressor             | Elite<br>LTNP               | LTNP                      | True LTNP              |
| Duration of<br>HIV-1<br>infection                                   | ≥8 years                                  | ≥10 years             | Unspecified             | Unspecified         | Unspecified                     | ≥8 years                    | ≥8 years                  | ≥10 years              |
| CD4T-cell<br>count                                                  | ≥500<br>cells/µl<br>blood                 | Unspecified           | Unspecified             | Unspecified         | Includes <500<br>cells/µl blood | ≥600<br>cells/µl<br>blood   | >500<br>cells/µl<br>blood | >500 cells/µl<br>blood |
| CD4T-cell<br>slope                                                  | Decline <50<br>cells/µl blood<br>per year | Unspecified           | Unspecified             | Unspecified         | Unspecified                     | ≥0 over<br>prior 5<br>years | Unspecified               | Non-<br>declining      |
| HIV-1 RNA<br>plasma load                                            | Unspecified                               | 90% <400<br>copies/ml | <2000<br>copies/ml      | <50<br>copies/ml    | <50<br>copies/ml                | Unspecified                 | Unspecified               | Undetectabl<br>e       |
| Opportunisti<br>c<br>infection                                      | None                                      | None                  | None                    | None                | None                            | None                        | None                      | None                   |
| Antiretroviral therapy                                              | None                                      | None                  | None for ≥1<br>year     | None for ≥1<br>year | None                            | None                        | None                      | None                   |
| Chelsea and Westminster Hospital MFS                                |                                           |                       |                         |                     |                                 |                             |                           |                        |