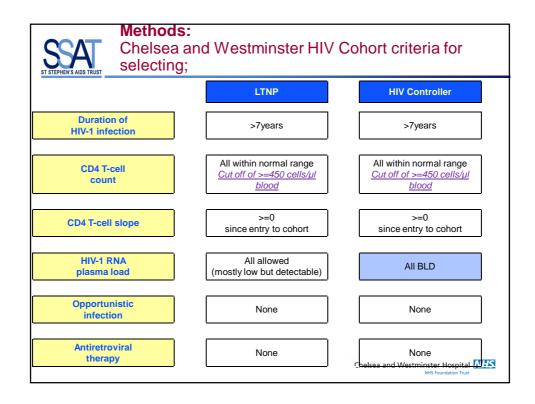

| Background Some of many terminologies and criteria used to identify |                                           |                       |                         |                     |                                 |                             |                           |                        |
|---------------------------------------------------------------------|-------------------------------------------|-----------------------|-------------------------|---------------------|---------------------------------|-----------------------------|---------------------------|------------------------|
| a                                                                   | typical                                   | patient               | groups                  | in publis           | shed lite                       | rature                      |                           |                        |
|                                                                     | Long term<br>Survivor                     | HIV<br>Controller     | Viraemic<br>controllers | Elite<br>Controller | Elite<br>Suppressor             | Elite<br>LTNP               | LTNP                      | True LTNP              |
| Duration of<br>HIV-1<br>infection                                   | ≥8 years                                  | ≥10 years             | Unspecified             | Unspecified         | Unspecified                     | ≥8 years                    | ≥8 years                  | ≥10 years              |
| CD4T-cell<br>count                                                  | ≥500<br>cells/µl<br>blood                 | Unspecified           | Unspecified             | Unspecified         | Includes <500<br>cells/µl blood | ≥600<br>cells/µl<br>blood   | >500<br>cells/µl<br>blood | >500 cells/µl<br>blood |
| CD4T-cell<br>slope                                                  | Decline <50<br>cells/µl blood<br>per year | Unspecified           | Unspecified             | Unspecified         | Unspecified                     | ≥0 over<br>prior 5<br>years | Unspecified               | Non-<br>declining      |
| HIV-1 RNA<br>plasma load                                            | Unspecified                               | 90% <400<br>copies/ml | <2000<br>copies/ml      | <50<br>copies/ml    | <50<br>copies/ml                | Unspecified                 | Unspecified               | Undetectabl<br>e       |
| Opportunisti<br>c<br>infection                                      | None                                      | None                  | None                    | None                | None                            | None                        | None                      | None                   |
| Antiretroviral therapy                                              | None                                      | None                  | None for ≥1<br>year     | None for ≥1<br>year | None                            | None                        | None                      | None                   |
| Chelsea and Westminster Hospital MFS                                |                                           |                       |                         |                     |                                 |                             |                           |                        |