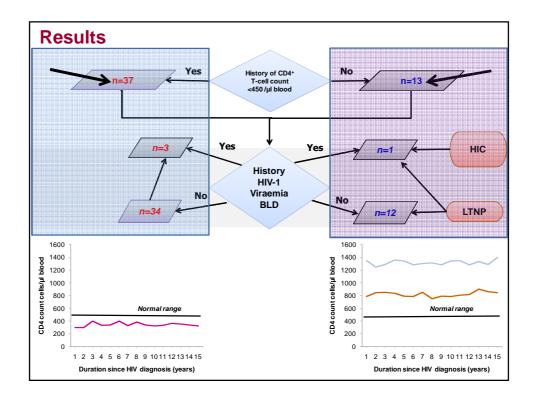

| Background Some of many terminologies and criteria used to identify |                                           |                       |                         |                     |                                 |                             |                           |                        |
|---------------------------------------------------------------------|-------------------------------------------|-----------------------|-------------------------|---------------------|---------------------------------|-----------------------------|---------------------------|------------------------|
| a                                                                   | typical                                   | patient               | groups                  | in publis           | shed lite                       | rature                      |                           |                        |
|                                                                     | Long term<br>Survivor                     | HIV<br>Controller     | Viraemic<br>controllers | Elite<br>Controller | Elite<br>Suppressor             | Elite<br>LTNP               | LTNP                      | True LTNP              |
| Duration of<br>HIV-1<br>infection                                   | ≥8 years                                  | ≥10 years             | Unspecified             | Unspecified         | Unspecified                     | ≥8 years                    | ≥8 years                  | ≥10 years              |
| CD4T-cell<br>count                                                  | ≥500<br>cells/µl<br>blood                 | Unspecified           | Unspecified             | Unspecified         | Includes <500<br>cells/µl blood | ≥600<br>cells/µl<br>blood   | >500<br>cells/µl<br>blood | >500 cells/µl<br>blood |
| CD4T-cell<br>slope                                                  | Decline <50<br>cells/µl blood<br>per year | Unspecified           | Unspecified             | Unspecified         | Unspecified                     | ≥0 over<br>prior 5<br>years | Unspecified               | Non-<br>declining      |
| HIV-1 RNA<br>plasma load                                            | Unspecified                               | 90% <400<br>copies/ml | <2000<br>copies/ml      | <50<br>copies/ml    | <50<br>copies/ml                | Unspecified                 | Unspecified               | Undetectabl<br>e       |
| Opportunisti<br>c<br>infection                                      | None                                      | None                  | None                    | None                | None                            | None                        | None                      | None                   |
| Antiretroviral therapy                                              | None                                      | None                  | None for ≥1<br>year     | None for ≥1<br>year | None                            | None                        | None                      | None                   |
| Chelsea and Westminster Hospital MFS                                |                                           |                       |                         |                     |                                 |                             |                           |                        |