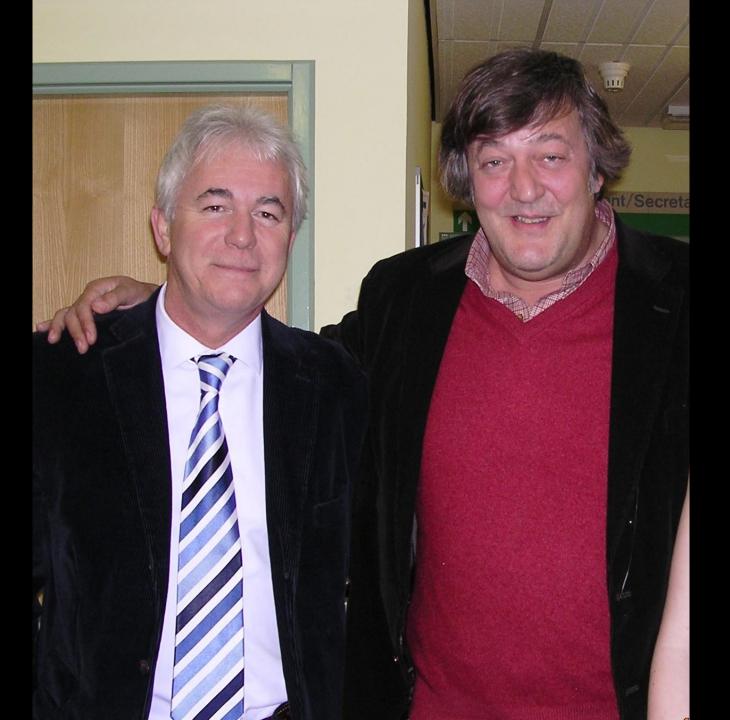

## Film focuses on rise in HIV cases

TV AND film star Stephen Fry paid a visit to the Countess of Chester Hospital to talk to staff and patients about tackling HIV and Aids.

The actor and presenter is following up last year's influential TV documentary about

Dr O'Mahony said: 'It is incredible that nationally there are still almost 8,000 new diagnoses of HIV in England every year.

'Here at the Countess of Chester.

BATTLING HIV: Stephen Fry met Dr Colm O'Mahony, a consultant in sexual health/HIV, and his daughter Louise at the Countess of Chester Hospital.