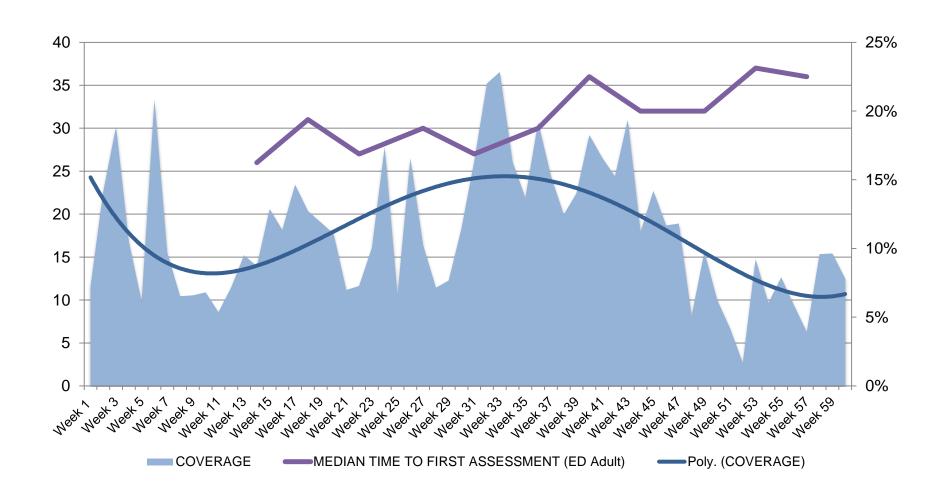

| 2271<br>(11%)                                     |                                     |
| Accepted (Uptake %)                                                         | 1358<br>(60%)                                     | 465                                 |
| Reactive tests                                                              | 5                                                 | 4                                   |
| Confirmed newly diagnosed HIV+ individuals; [HIV seropositivity (per 1000)] | 3<br>[2.21]                                       | 3<br>[6.45]                         |



#### **ED 1: PLAN-DO-STUDY-ACT CYCLES**



# CQI OVER PERIOD: PROPORTION <4 HOUR STAY IN ED



# CQI OVER PERIOD: MEDIAN TIME TO DOCTOR ASSESSMENT



# MISSED OPPORTUNITIES: SOPHID MODELLING

| OUTCOME MEASURE                                                             | Chelsea and<br>Westminster (ED 1)<br>(weeks 1-60) |
|-----------------------------------------------------------------------------|---------------------------------------------------|
| Total age-eligible attendees                                                | 21 750                                            |
| Documented as not offered                                                   | 1319                                              |
| Eligible to be offered                                                      | 20 431                                            |
| Offered (Coverage %)                                                        | 2271<br>(11%)