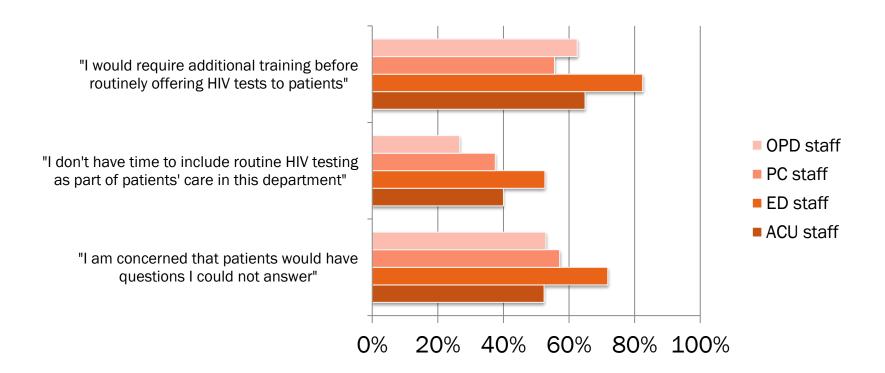

#### PATIENT AND STAFF ATTITUDES

- Test offer acceptable to 92% patients and 95% staff
- Staff identified operational and training needs if testing were to be sustained beyond a research trial