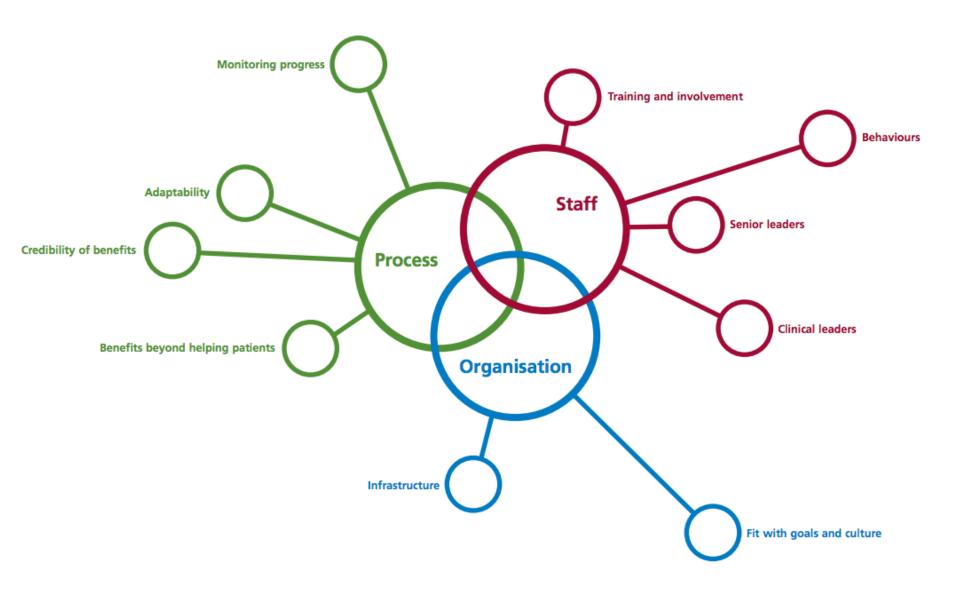

# **Involving staff**

- Staff engagement is the key proving the value to patients and staff
- 'Tell me, I'll forget; show me, I may remember; but involve me and I'll understand'
- Involvement table:

| Questions to ask                                                                     | Who could be involved?<br>List roles, names and<br>contact details. | How could they be involved? | At what stage might you involve them? |
|--------------------------------------------------------------------------------------|---------------------------------------------------------------------|-----------------------------|---------------------------------------|
| Who currently benefits from, or is affected by, the new process?                     |                                                                     |                             |                                       |
| Who are the other groups or individuals that could benefit?                          |                                                                     |                             |                                       |
| What needs might be met by joining in this effort?                                   |                                                                     |                             |                                       |
| Who are the key decision makers and opinion leaders who may take a more active role? |                                                                     |                             |                                       |
| Who are the key decision makers and opinion leaders who may take a more active role? |                                                                     |                             |                                       |
|                                                                                      |                                                                     |                             |                                       |