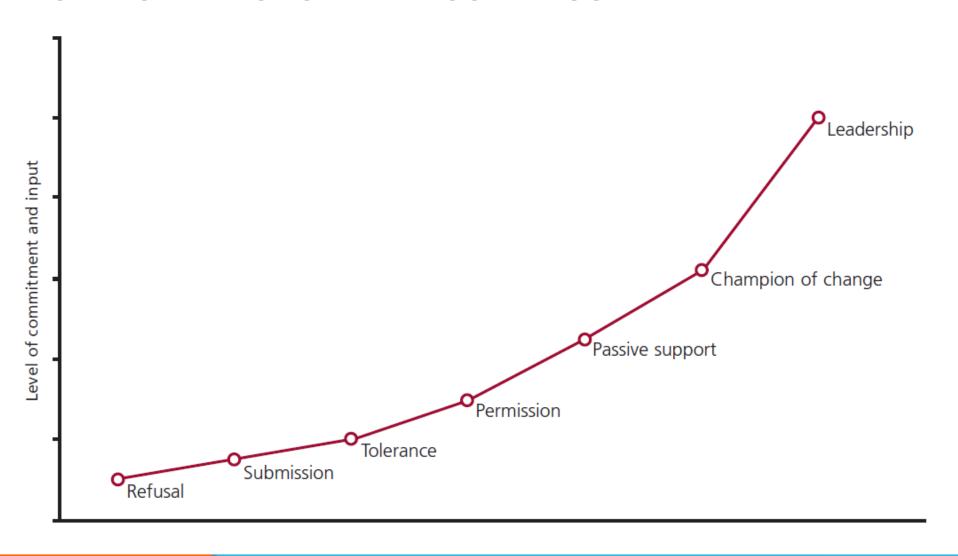

# **Involving staff**

- Staff engagement is the key proving the value to patients and staff
- 'Tell me, I'll forget; show me, I may remember; but involve me and I'll understand'
- Involvement table:

| Questions to ask                                                                     | Who could be involved?<br>List roles, names and<br>contact details. | How could they be involved? | At what stage might you involve them? |
|--------------------------------------------------------------------------------------|---------------------------------------------------------------------|-----------------------------|---------------------------------------|
| Who currently benefits from, or is affected by, the new process?                     |                                                                     |                             |                                       |
| Who are the other groups or individuals that could benefit?                          |                                                                     |                             |                                       |
| What needs might be met by joining in this effort?                                   |                                                                     |                             |                                       |
| Who are the key decision makers and opinion leaders who may take a more active role? |                                                                     |                             |                                       |
| Who are the key decision makers and opinion leaders who may take a more active role? |                                                                     |                             |                                       |
|                                                                                      |                                                                     |                             |                                       |