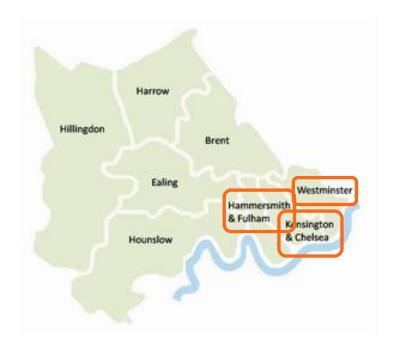

| Emergency<br>Department        | Site<br>specific<br>eligibility<br>criteria | Clinical site            | Staff group<br>offering<br>testing | HIV Testing Modality                                                                                                                           |
|--------------------------------|---------------------------------------------|--------------------------|------------------------------------|------------------------------------------------------------------------------------------------------------------------------------------------|
| Chelsea and Westminster (ED 1) | Aged 16-65                                  | Majors                   | Doctors                            | Oral fluid testing (Oracol+ collection device; Abbott Architect platform)                                                                      |
| St Mary's (ED 2)               | All ages                                    | Majors and ambulant care | Doctors and<br>Nurses              | Ambulant care: Oral fluid testing (Oracol+ collection device; Abbott Architect platform) Majors: Fourth generation serology (Abbott Architect) |