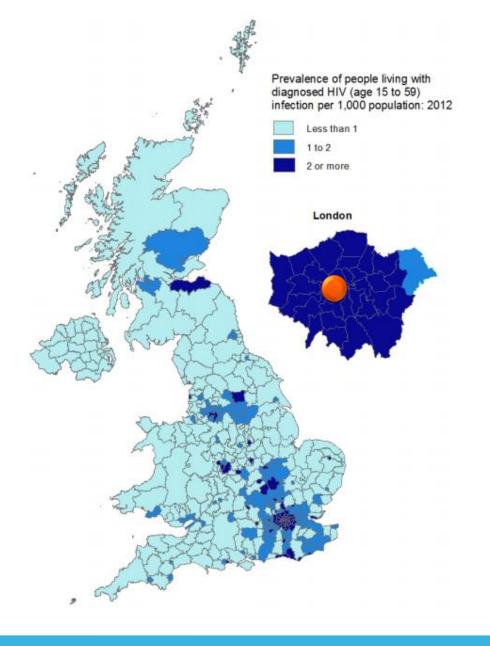

# HIV TESTING GUIDELINES 2008

- Increased testing in riskgroups by all health professionals
- Routine testing in indicator conditions
- Routine testing in high prevalence areas