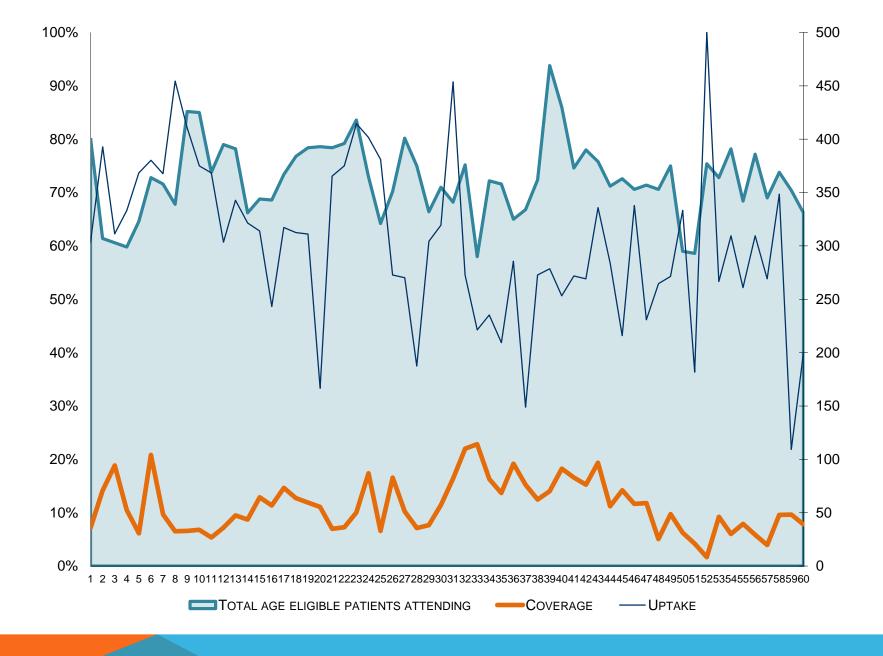

## **OUTCOMES SINCE RE-LAUNCH**

| OUTCOME MEASURE                                                             | Weeks 1-71                                   |
|-----------------------------------------------------------------------------|----------------------------------------------|
| Total age-eligible attendees                                                | 27 611                                       |
| Offered and accepted (%)                                                    | 8497 (31%)<br>[Range: 4 – 46%<br>Median 34%] |
| Reactive tests                                                              | 34                                           |
| Confirmed newly diagnosed HIV+ individuals; [HIV seropositivity (per 1000)] | 20<br>[2.4]                                  |

#### **RUN CHART • WEEKS 1-71**