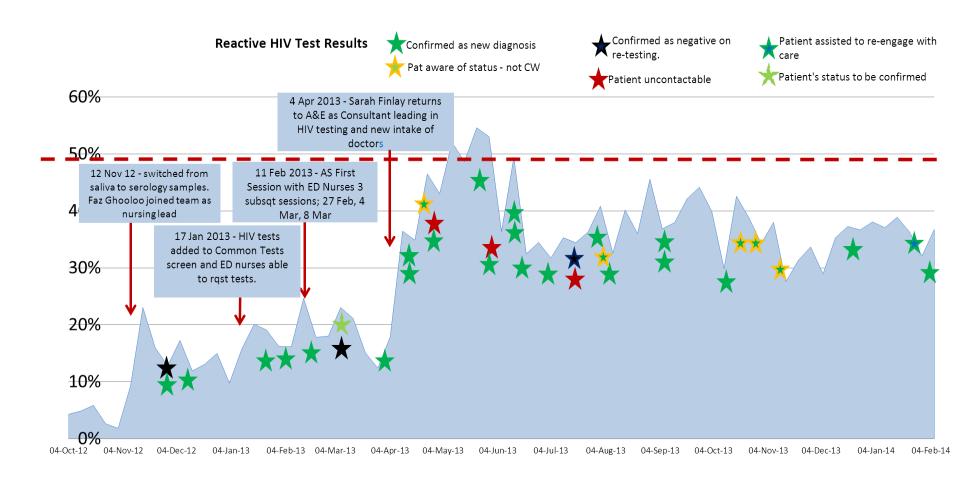

## **OUTCOMES SINCE RE-LAUNCH**

| OUTCOME MEASURE                                                             | Weeks 1-71                                   |
|-----------------------------------------------------------------------------|----------------------------------------------|
| Total age-eligible attendees                                                | 27 611                                       |
| Offered and accepted (%)                                                    | 8497 (31%)<br>[Range: 4 – 46%<br>Median 34%] |
| Reactive tests                                                              | 34                                           |
| Confirmed newly diagnosed HIV+ individuals; [HIV seropositivity (per 1000)] | 20<br>[2.4]                                  |

#### **RUN CHART • WEEKS 1-71**

#### PDSA CYCLES SINCE RE-LAUNCH

- Switch to serology
- Posters
- Prompts
- Nurse involvement
- HIV added to common order set
- Nurse, junior doctor, consultant champions
- Individual level reporting; and top tester of the week with rewards
- Education sessions
- Newsletters and patient stories
- Staff badges
- Rewarding overall team performance
- Supporting abstract submission and conference attendance