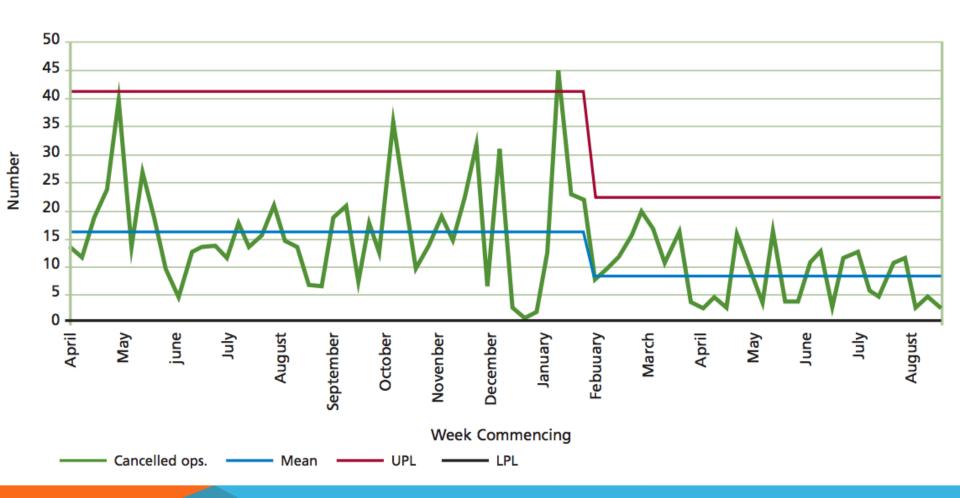

|                             |                                       |
|                                                                                      |                                                                     |                             |                                       |

#### SUSTAINABILITY METHODOLOGY • PROCESS

Monitoring progress and communicating the evidence

#### Outcome measures

- Operational/process measures
  - HIV testing offer rate (% eligible patients)
  - HIV test uptake
- Measure of effectiveness
  - Prevalence of newly diagnosed HIV infection

Plan-Do-Study-Act (PDSA) cycles Run charts and statistical process control charting

#### **PDSA CYCLES**



#### **RUN CHARTS**

## Outcome measure: number of cancelled operations



#### **HEDS-UP NW LONDON • JANUARY 2011**

- Development of pathways via process mapping
- Local HIV testing champions identified
- Multi-disciplinary teaching delivered
- Use of oral fluid HIV tests
- Weekly meetings between ED/GU teams to evaluate key outcome measures and implement PDSA cycles

| Emergency<br>Department        | Site<br>specific<br>eligibility<br>criteria | Clinical site            | Staff group<br>offering<br>testing | HIV Testing Modality                                                                                                                           |
|--------------------------------|---------------------------------------------|--------------------------|------------------------------------|------------------------------------------------------------------