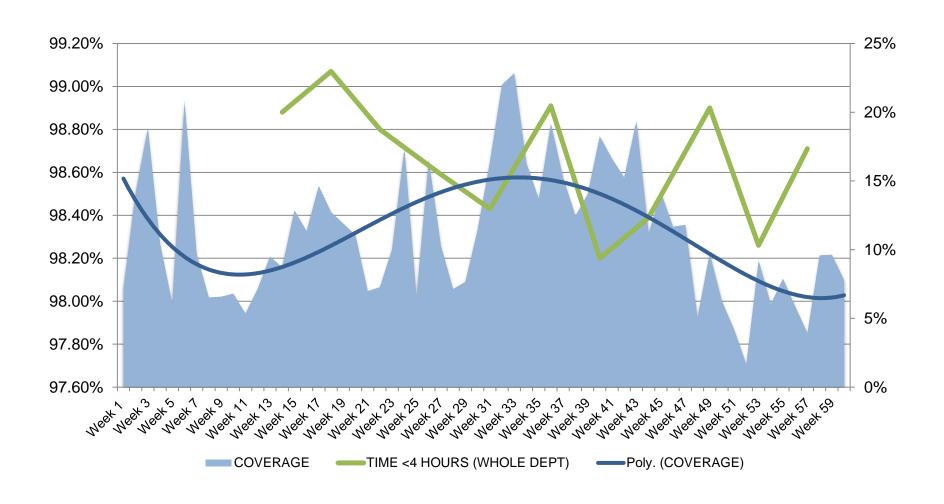

|
| Offered (Coverage %)                                                        | 2271<br>(11%)                                     |                                     |
| Accepted (Uptake %)                                                         | 1358<br>(60%)                                     | 465                                 |
| Reactive tests                                                              | 5                                                 | 4                                   |
| Confirmed newly diagnosed HIV+ individuals; [HIV seropositivity (per 1000)] | 3<br>[2.21]                                       | 3<br>[6.45]                         |



#### **ED 1: PLAN-DO-STUDY-ACT CYCLES**



# CQI OVER PERIOD: PROPORTION <4 HOUR STAY IN ED



# CQI OVER PERIOD: MEDIAN TIME TO DOCTOR ASSESSMENT



# MISSED OPPORTUNITIES: SOPHID MODELLING

| OUTCOME MEASURE                                                             | Chelsea and<br>Westminster (ED 1)<br>(weeks 1-60) |
|-----------------------------------------------------------------------------|---------------------------------------------------|
| Total age-eligible attendees                                                | 21 750                                            |
| Documented as not offered                                                   | 1319                                              |
| Eligible to be offered                                                      | 20 431                                            |
| Offered (Coverage %)