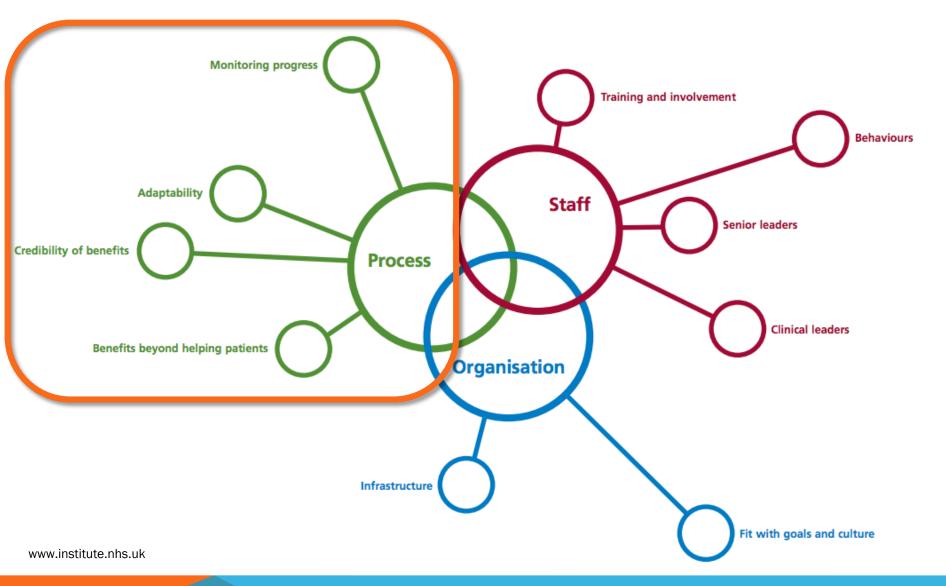

#### SUSTAINABILITY METHODOLOGY • PROCESS

# **Involving staff**

- Staff engagement is the key proving the value to patients and staff
- 'Tell me, I'll forget; show me, I may remember; but involve me and I'll understand'
- Involvement table:

| Questions to ask                                                                     | Who could be involved?<br>List roles, names and<br>contact details. | How could they be involved? | At what stage might you involve them? |
|--------------------------------------------------------------------------------------|---------------------------------------------------------------------|-----------------------------|---------------------------------------|
| Who currently benefits from, or is affected by, the new process?                     |                                                                     |                             |                                       |
| Who are the other groups or individuals that could benefit?                          |                                                                     |                             |                                       |
| What needs might be met by joining in this effort?                                   |                                                                     |                             |                                       |
| Who are the key decision makers and opinion leaders who may take a more active role? |                                                                     |                             |                                       |
| Who are the key decision makers and opinion leaders who may take a more active role? |                                                                     |                             |                                       |
|                                                                                      |                                                                     |                             |                                       |

#### SUSTAINABILITY METHODOLOGY • PROCESS

Monitoring progress and communicating the evidence